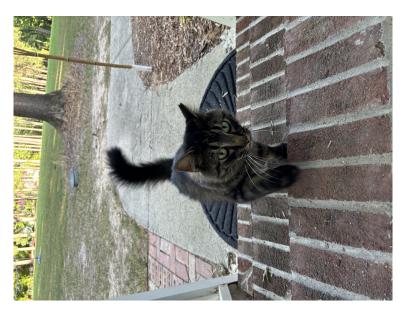

## Derby

| Breed/Type:  | Mixed, medium                                                            |
|--------------|--------------------------------------------------------------------------|
| Gender:      | Male                                                                     |
| Age:         | Young                                                                    |
| Reward:      | no                                                                       |
| Location:    | New Hill, 3000 Old 1 Hwy                                                 |
| Description: | Derby is a black, grey, and white mixed colored cat. He has his left ear |
|              | clipped. He has a very loud, unique meow and is super friendly.          |
| Contact:     | Ashley Rahal                                                             |
|              | 7044505742                                                               |
|              | ashley.rahal@gmail.com                                                   |
| Date Lost:   | 10/07/2024                                                               |