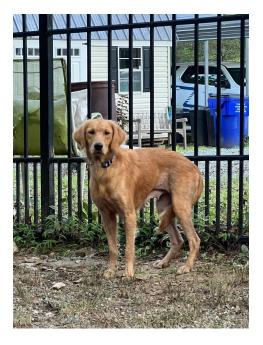

Lost Pet

Kelsie

| Breed/Type:  | Golden Retriever                                                     |
|--------------|----------------------------------------------------------------------|
| Gender:      | Female                                                               |
| Age:         | Young                                                                |
| Reward:      |                                                                      |
| Location:    | Raleigh, 9500 Falls of the Neuse Rd                                  |
| Description: | 1-2 year old Female Red Golden Retriever. She is small at 34 pounds. |
|              | Skittish and fearful. Do not call/attempt to catch.                  |
| Contact:     | Neuse River Golden Retriever Rescue                                  |
|              | 919-673-6794                                                         |
|              | jkrigby@gmail.com                                                    |
| Date Lost:   | 09/18/2024                                                           |