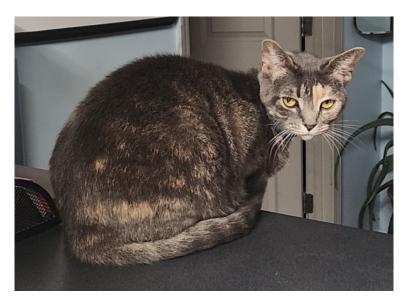

## Lost Pet

Ruby

Breed/Type: Domestic Short Hair

Gender: Female Age: Adult

Age:

Reward:

- Location: Raleigh, 2917 Gresham Lake Rd
- **Description:** Seems to be shy but can be friendly.. she is somewhat aggressive if she doesn't know you. I am one if the few people that she will respond to. She was wearing a blue flea collar but no name tag. Please contact me if you see her. My daughter is very sad and heartbroken bc she is missing. Thanks in advance.
- Contact: Yessica Badillo 9195994669 yesbad0216@yahoo.com
- Date Lost: 02/17/2024