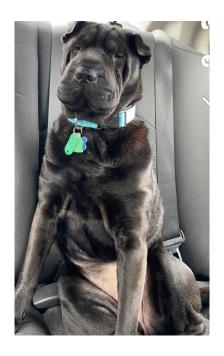

## Wren

Breed/Type: Sharpei **Female** Gender: Adult Age:

Reward:

Location: Durham, 1400 covered wagon rd

**Description:** New to the neighborhood, our shy Shar Pei, Wren, managed to escape

from my parents. She very scared around most individuals, and

doesn't like to come to most people. Missing in a suburb. Without

giving out the whole personal address it was covered wagon rd McLeansville, NC 27301 If spotted please contact Michael Clark

269-625-4445 or 2695987045.