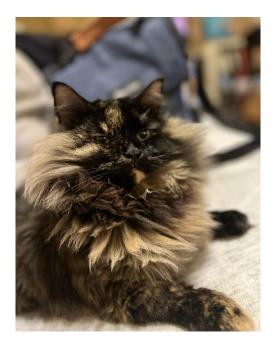

## Lost Pet

Sage

| Breed/Type:  | Domestic Longhair                                                        |
|--------------|--------------------------------------------------------------------------|
| Gender:      | Female                                                                   |
| Age:         | Adult                                                                    |
| Reward:      | yes                                                                      |
| Location:    | Chapel Hill, 527 Copperline Dr                                           |
| Description: | Multi black female kitty goes by Sage. Tap on a can on food and she will |
|              | come likes to rollover and get belly rubs                                |
| Contact:     | Laura Campbell                                                           |
|              | 9199078328                                                               |
|              | lgibbs1172@gmail.com                                                     |
| Date Lost:   | 11/19/23                                                                 |