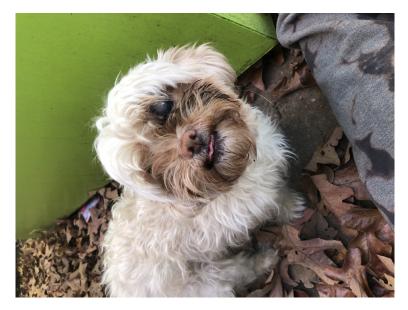

## **Found Pet**

| Breed/Type:  | Shih Tzu                                                                     |
|--------------|------------------------------------------------------------------------------|
| Gender:      | Male                                                                         |
| Age:         |                                                                              |
| Reward:      | no                                                                           |
| Location:    | Raleigh, 1010 Nicholwood Dr                                                  |
| Description: | Small dog found across from Fled Fletcher Park on Washington Rd. Long        |
|              | fur, white, with a brown face. No chip and no collar. Cataracts in left eye. |
| Contact:     | Hannah Tyson                                                                 |
|              | 9196149828                                                                   |
|              | hannahtyson8@gmail.com                                                       |
| Date Found:  | 11/19/2023                                                                   |