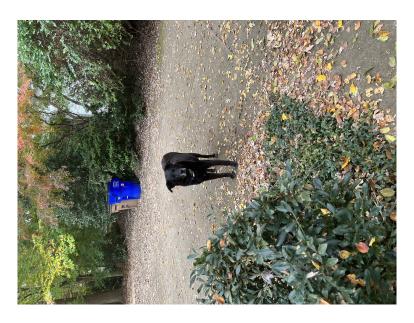

## Ben

**Breed/Type:** Labrador

Gender: Male Age: Senior

Reward:

Location: Hillsborough, McRae Pl and Churton Grove Blvd Hillsbourough

**Description:** 12-year-old black lab mix with white markings. Loosing vision & hearing.

Two collars: one electric fence and one with name and phone number. Left yard about 11:30 pm on Friday. Must be very confused & frightened and

can't find his way back.

WE MISS HIM VERY MUCH!

Contact: Mary Ellen Adams