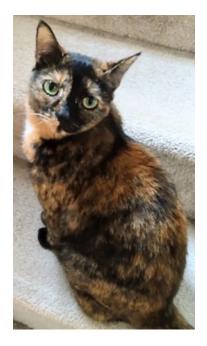

## Lost Pet

Toffee

| Breed/Type:  | Domestic Short Hair                                                    |
|--------------|------------------------------------------------------------------------|
| Gender:      | Female                                                                 |
| Age:         | Young                                                                  |
| Reward:      | yes                                                                    |
| Location:    | Knightdale, 1001 River Grove Lane, Knightdale NC                       |
| Description: | Timid torti cat, named Toffee. She is shy and got out of out the house |
|              | when we had painters. She is probably nervous and hiding. Please help  |
|              | us find her.                                                           |
| Contact:     | Michael                                                                |
|              | 9193739220                                                             |
|              | mrmeyers67@yahoo.com                                                   |
| Date Lost:   | 11/9/23                                                                |