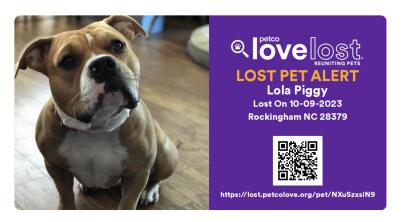

## Lola Piggy

| Breed/Type:  | Pit Bull                                                                   |
|--------------|----------------------------------------------------------------------------|
| Gender:      | Female                                                                     |
| Age:         | Adult                                                                      |
| Reward:      | yes                                                                        |
| Location:    | Durham, 1323 Roberdell Road Rockingham                                     |
| Description: | Lola is an American Bully with half white jaw, neck and white chest and a  |
|              | few white paws. She is spayed and microchipped. She was wearing a          |
|              | brown leather collar with costume bullets on sides of plaque with her Name |
|              | and phone number.                                                          |
| Contact:     | Debbie                                                                     |
|              | 631-839-7793                                                               |
|              | Virgo91776@aol.com                                                         |
| Date Lost:   | 10/09/2023                                                                 |