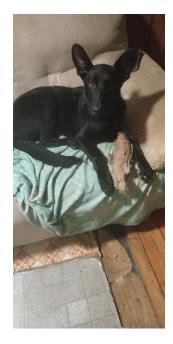

## Lost Pet

Sawyer

| Breed/Type:  | German Shepherd                                                          |
|--------------|--------------------------------------------------------------------------|
| Gender:      | Male                                                                     |
| Age:         | Young                                                                    |
| Reward:      | no                                                                       |
| Location:    | Efland, 1518 buckhorn rd                                                 |
| Description: | Sawyer is solid black with brown eyes, has on a bluish/green collar. His |
|              | front legs are slightly deformed so he walks a little funny.             |
| Contact:     | Ashley perkins                                                           |
|              | 9193585746                                                               |
|              | aperkins572@gmail.com                                                    |
| Date Lost:   | 10/11/2023                                                               |