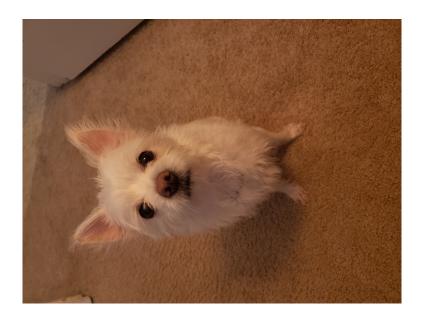

## Found Pet

Breed/Type: Unknown

Gender: Male Adult Age: Reward:

Location: Raleigh, 5940 Shadetree Lane, Raleigh, NC

**Description:** Found this small white, in tact male dog last night in a neighborhood called

Andover at Crabtree(off of Pleasant Valley and Milbrook near Glenwood) on 09/23/2023 around 9:30pm - 10:30 pm. We checked to see if he has a chip and he does not. The vet said he has something that is called "cherry eye" in both of his tear ducts. He knows basic commands, is super friendly and walks well on a leash so we have to assume he comes from a loving home that is searching for him! Please help us find his family! We have to turn him into the Wake County Animal Shelter, since we are moving apartments soon! Please look for him there!