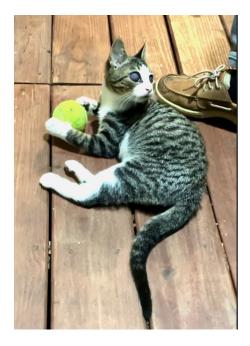

## Lost Pet

Mish

| Breed/Type:  | Domestic Short Hair                                                        |
|--------------|----------------------------------------------------------------------------|
| Gender:      | Male                                                                       |
| Age:         | Young                                                                      |
| Reward:      | no                                                                         |
| Location:    | Chapel Hill, 2530 Reeves Rd                                                |
| Description: | Mish is a 6 month old tabby cat. He has a swollen eye on his right. He was |
|              | a feral cat, but recently we gained his trust. He is gray/white with black |
|              | stripes.                                                                   |
| Contact:     | Milca Lemus Lopez                                                          |
|              | 9199882949                                                                 |
|              | milcall@unc.edu                                                            |
| Date Lost:   | 09/15/2023                                                                 |