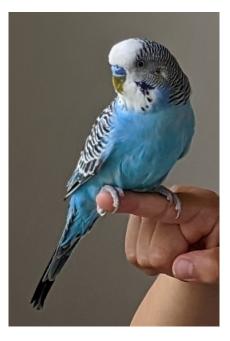

## **Blueberry**

| Breed/Type:  | Other                                                                           |
|--------------|---------------------------------------------------------------------------------|
| Gender:      | Male                                                                            |
| Age:         | Adult                                                                           |
| Reward:      |                                                                                 |
| Location:    | Apex, 521 Hillman Bend                                                          |
| Description: | Very friendly, normally kept indoors. Will not bite, likes to perch on fingers. |
|              | Non-communicative, other than chirps.                                           |
| Contact:     | Kevin                                                                           |
|              | (919) 961-0434                                                                  |
|              | kcchurch1@gmail.com                                                             |
| Date Lost:   | 09/16/2023                                                                      |