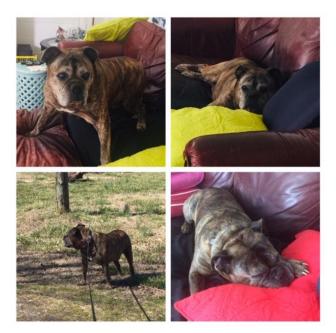

| Breed/Type:          | Other                                                 |
|----------------------|-------------------------------------------------------|
| Gender:              | Male                                                  |
| Age:                 | Senior                                                |
| Reward:              | yes                                                   |
| Location:            | Wake Forest, 13009 POWELL RD                          |
| Description:         | LOST DOG~INTERSECTION OF POWELL ROAD & GARFFE SHERRON |
| Reward:<br>Location: | yes<br>Wake Forest, 13009 POWELL RD                   |

ROAD

WAKE FOREST

SARGE, A 16 1/2 YEAR OLD BRINDLE BOXER/BULLDOG MIX MISSING SINCE 9PM

SUNDAY SEPTEMBER 3 2023. PLEASE CONTACT ANTHONY AT 919-455-4213

IF FOUND.

Contact: Alicia Harrison Bartholomew 9196125100