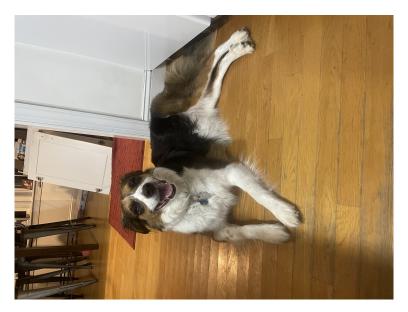

## Cali

| Breed/Type:  | Australian Shepherd                                                        |
|--------------|----------------------------------------------------------------------------|
| Gender:      | Female                                                                     |
| Age:         | Adult                                                                      |
| Reward:      | yes                                                                        |
| Location:    | Raleigh, 6300 Lynn Crest Lane, Apt 208                                     |
| Description: | Black, brown, white Australian Shepard/ border collie mix. Super sweet and |
|              | loving. Our whole world                                                    |
| Contact:     | Alexa Teachey                                                              |
|              | 9106855932                                                                 |
|              | alexateachey@gmail.com                                                     |
| Date Lost:   | 09/02/2023                                                                 |