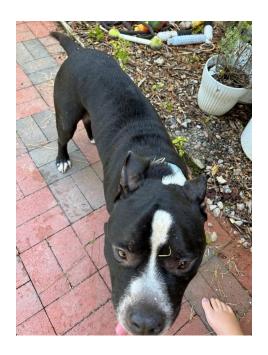

## Lost Pet

**Unknown** 

**Gender:** Mixed Male

Age: Unknown

Reward: no

**Location:** Knightdale, 5814 Enchanted Creek Circle

Description: This dog has been around on our street for days and we are uncertain

where he came from. He showed up on my back porch this morning and my boxer is not being very welcoming. He is a sweet dog and was very hungry. We think he was possibly abandoned. Location is near Poole

Road and Snithfield Road in Knightdale

Contact: Kristy Auteri

9199875019

kristy.auteri@gmail.com

**Date Lost:** 08/25/2023