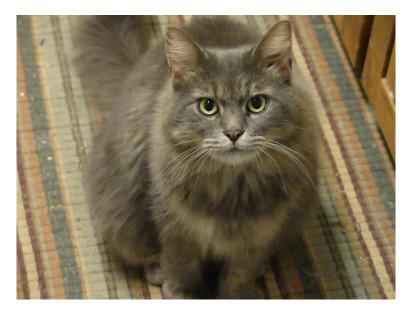

## Francie

| Breed/Type:  | Ragdoll                                                                 |
|--------------|-------------------------------------------------------------------------|
| Gender:      | Female                                                                  |
| Age:         | Senior                                                                  |
| Reward:      | yes                                                                     |
| Location:    | Williams Crossroads, 2801 Girth Ln                                      |
| Description: | Very fluffy with short legs, has a prissy manner. She hisses to protect |
|              | herself and is more shy with men.                                       |
| Contact:     | Sandra D Zinn                                                           |
|              | 9199062931                                                              |
|              | Sandraz935@gmail.com                                                    |
| Date Lost:   | 08/21/2023                                                              |