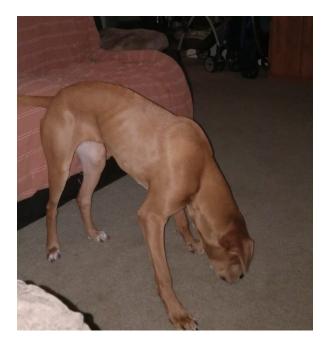

## Lost Pet

**Ruby** 

- Gender: Female
- Age: Young
- Reward: no

Location: Apex, 1206 Apache In

- Description: LOST DOG 🚨🚨🚨 went missing tonight in SHEPHERDS VINYARD. She is an ABUSED DOG if you see her GET DOWN ON HER LEVEL! SHE IS SKITTISH AND WILL RUN! Me and my father just rescued her from an abusive household! We are fostering her and she RAN and we couldnt grab her. I am so scared for her!!! SHE IS SKINNY UNDERFED AND SMALL AND CHESTNUT COAT. PLEASE BE ON THE LOOK OUT! THIS IS THE ONLY PICTURE I HAVE OF HER FROM HER OLD OWNERS. IF YOU FIND HER PLEASE CALL ME AT 919-771-4771 9197714771 TANTING OFFICIATION OF THE STREED AND STREED AND SMALL AND CHESTNUT COAT. PLEASE DE ON THE LOOK OUT!
- Date Lost: