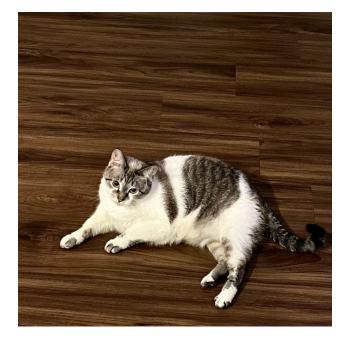

## Rosie

| Breed/Type:  | Mixed, medium                                                             |
|--------------|---------------------------------------------------------------------------|
| Gender:      | Female                                                                    |
| Age:         | Adult                                                                     |
| Reward:      | yes                                                                       |
| Location:    | Fuquay-Varina, 325 Hawthorne view ct                                      |
| Description: | Our indoor, sweetheart, Rosie, somehow managed to escape over this        |
|              | weekend while my wife and I were out of town. Please feel free to message |
|              | me if you have seen her at all. She isn't much of a people person, but    |
|              | may respond to her name.                                                  |
|              | Eccanod @ intersection S Judd pkww & Angier rd                            |
| Contact:     | Escaped @ intersection S. Judd pkwy & Angier rd.                          |
| Contact.     | Brooklyn D                                                                |
|              | 9845429946                                                                |
| Date Lost:   | a fine Flyer was created at<br>TriangleLostPets.org                       |