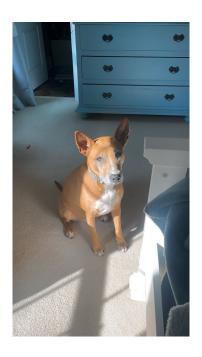

## Lost Pet

**Honey** 

Breed/Type: Mixed
Gender: Female
Age: Adult
Reward: yes

**Location:** Wake Forest, Stony Hill

**Description:** Mixed breed 45 pound female with a white patch on her chest and belly,

white down her nose and white on all her toes. She has ears that stick up. She is our daughters baby and she is absolutely heartbroken that she is

missing. They are inseparable and sleep together every night.