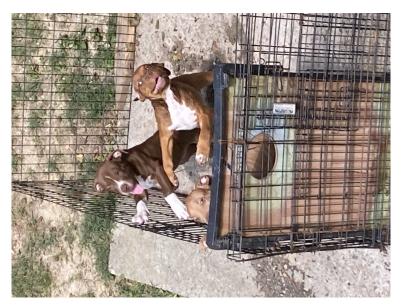

Rowdy

| Breed/Type:  | Pit Bull                                                 |
|--------------|----------------------------------------------------------|
| Gender:      | Male                                                     |
| Age:         | Young                                                    |
| Reward:      | no                                                       |
| Location:    | Raleigh, 8504 Maeve Ct.                                  |
| Description: | 3 Brothers:                                              |
|              | Drago - brindle striped tan and brown                    |
|              | Saint - chocolate brown with white paws                  |
|              | Rowdy - dark tan, brown around the face, with white paws |
| Contact:     | Ikeshia Taylor                                           |
|              | 9107959481                                               |
|              | ikeshia.m.taylor@gmail.com                               |
| Date Lost:   | 07/25/2023                                               |