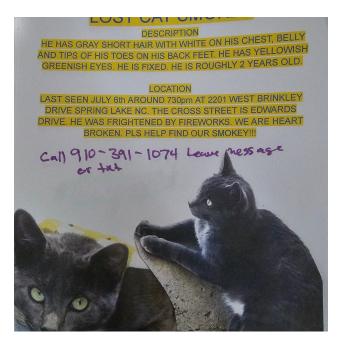

## Smokey

| Breed/Type:  | Domestic Short Hair                                                    |
|--------------|------------------------------------------------------------------------|
| Gender:      | Male                                                                   |
| Age:         | Adult                                                                  |
| Reward:      | yes                                                                    |
| Location:    | Lillington, 2201 W Brinkley Dr                                         |
| Description: | Grey male cat with white on chest belly and tips of back toeshas a bow |
|              | front legyellowish eyesvery sweetabout 2                               |
| Contact:     | Melissa K Hoffman                                                      |
|              | 9103911074                                                             |
|              | MELISSA.HOFFMAN1000@GMAIL.COM                                          |
| Date Lost:   | 07/06/2023                                                             |