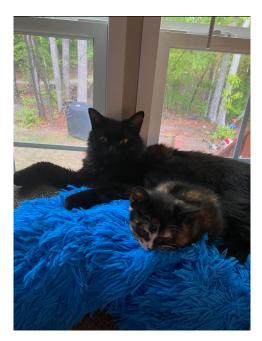

## Meshe

| Breed/Type:  | Domestic Longhair                                                         |
|--------------|---------------------------------------------------------------------------|
| Gender:      | Male                                                                      |
| Age:         | Adult                                                                     |
| Reward:      |                                                                           |
| Location:    | Wilton, 4115 Dianne Ct                                                    |
| Description: | Meshe is from a loving home with two boys that miss him dearly. He is two |
|              | years old. Very sweet and loving. He is also wearing a grey flea collar.  |
| Contact:     | Julio Chavez                                                              |
|              | 919-360-3101                                                              |
|              | shaynarw2016@gmail.com                                                    |
| Date Lost:   | July 12,2023                                                              |