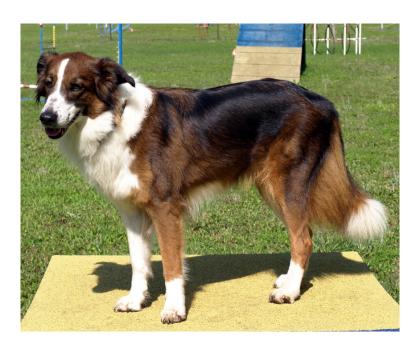

## Roper

Breed/Type: Other Gender: **Female** Adult Age:

Reward:

Location: Apex, 1904 Transit Trl

**Description:** She is a dark red/mahogany sable English Shepherd with white collar &

chest, 4 white stockings, white muzzle, small white blaze and white tip on her tail. She has an elongated "beauty mark― on the left side of her muzzle. She stands just a little over 21― at the shoulder and just under 50 pounds - very athletic. She was wearing a multi-colored Lupine collar with ID tags. A recent possible sighting had her wearing a replaced red collar. She is microchipped. Many people might think she is a border collie

or BC mix.

Contact: Rebecca Wingler

This Plyer was created at

rcwingler@yahoo.com 05/27/202 fiangleLostPets.org

**Date Lost:** 

Post your lost or found pet. This is a free service, help spread the word!