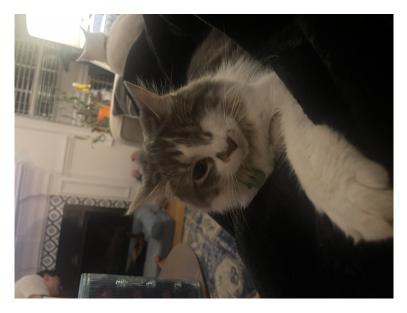

## Ham Sandwich

- Breed/Type: Domestic Longhair
- Gender: Female
- Age: Young
- Reward: yes
- Location: Clayton, 150 McDougle Lane
- Description: We are missing our cat. We live off of McDougle Lane near Swift Creek Middle School. Her name is Ham Sandwich. She's one eyed, 6-7 pounds, and gray and white. She may have had a collar on with our info on but we aren't sure because it comes off all the time. Please help us find her.

REWARD: \$200

Contact: Amber Dixon 9104716684 breen052622@gmail.com

Date Lost: