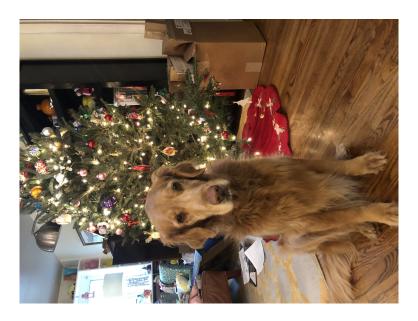

## **Sadie**

**Breed/Type:** Golden Retriever

Gender: Female
Age: Senior
Reward: yes

Location: Raleigh, 2800 Cartier Drive

**Description:** Sadie the Golden Retriever disappeared from our front porch 6/26/23

around 10:45 pm. We saw lights and when we checked she was gone. She's elderly, hard of hearing, can't walk far, and needs special food. Has a green collar with phone number. Please let us know if you see

her!

Contact: Doug Duncan

Dduncan@transitionslifecare.org

**Date Lost:** 6/26/2023