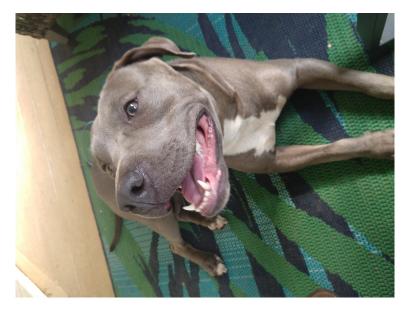

## **Found Pet**

| Breed/Type:  | Pit Bull                                                              |
|--------------|-----------------------------------------------------------------------|
| Gender:      | Female                                                                |
| Age:         | Young                                                                 |
| Reward:      |                                                                       |
| Location:    | Raleigh, Jarman Drive                                                 |
| Description: | 60-pound female pit bull found in the TimberLake neighborhood in East |
|              | Raleigh. She is gray with a white patch on her chest and toes. No     |
|              | microchip. No collar. Contact me if she is yours!                     |
| Contact:     | Madison                                                               |
|              | madisonakers@gmail.com                                                |
| Date Found:  | 6/16/2023                                                             |