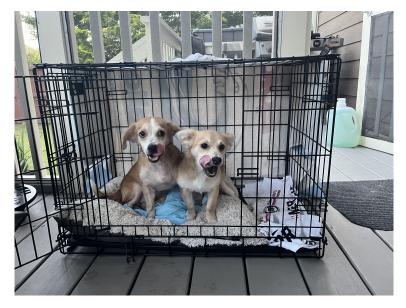

## **Found Pet**

## e calling them Pumpkin and Patch, but we don't know their nar

| Breed/Type:  | Beagle                                                                     |
|--------------|----------------------------------------------------------------------------|
| Gender:      | Female                                                                     |
| Age:         | Adult                                                                      |
| Reward:      | no                                                                         |
| Location:    | Apex, 2833 Evans Road                                                      |
| Description: | One is approximately 5 years old and appears to be the Mother of the other |
|              | 5 month old pup we found. Mom Looks a little like a beagle, but not        |
|              | exactlythe pup has a face like a fox. They Also do not have beagle         |
|              | characteristics (no howling or following their noses) both are very sweet. |
|              | No tags or microchip, but we did just get them checked out and rabies      |
|              | shots. They are house and crate trained.                                   |
| Contact:     | Dan                                                                        |
|              | daniel.a.connell@gmail.com                                                 |
| Date Found:  | 06/14/2023                                                                 |