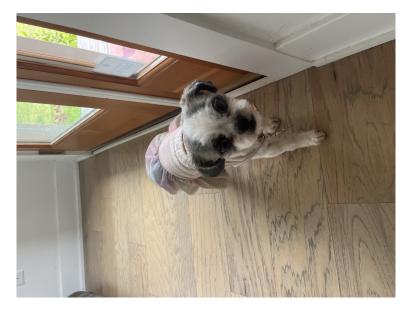

## **Found Pet**

| Breed/Type:  | Shih Tzu                                                                     |
|--------------|------------------------------------------------------------------------------|
| Gender:      | Female                                                                       |
| Age:         |                                                                              |
| Reward:      | no                                                                           |
| Location:    | Raleigh, N.King Charles Rd                                                   |
| Description: | Found on N. King Charles Rd in between Summerkings CT and Brighton           |
|              | RD. She has a collar with a tag that says "Fur Babyâ€∙. There is no          |
|              | other information on the tag. She is also wearing a colorful dress that says |
|              | "The Princess Has Arrivedâ€∙. I took her to the vet and she is not           |
|              | chipped. I live close by to where she was found. Please let me know if you   |
|              | are the owner or know who she belongs to.                                    |
| Contact:     | Ty Ortiga                                                                    |
|              | 4103000873                                                                   |
|              | Tortiga2@gmail.com                                                           |
| Date Found:  | 05/30/2023                                                                   |
|              | This Elver was areated at                                                    |