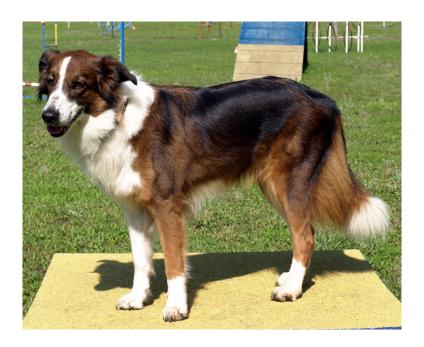

## Roper

Breed/Type: Other
Gender: Female
Age: Adult

Reward: no

Location: Apex, 1904 Transit Trl

**Description:** Dark red/mahogany sable English Shepherd with white collar, chest, 4

white stocking, white muzzle, small white blaze and white tip on her tail.

She has an elongated "beauty mark" on the left side of her muzzle.

Do not try to catch her. Most likely she will run from strangers. Please let

me know if you see her.

Contact: Rebecca Wingler

919-362-9303