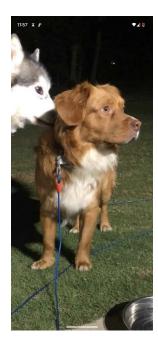

## Lost Pet

**Buddy** 

| Breed/Type:  | Mixed                                                                     |
|--------------|---------------------------------------------------------------------------|
| Gender:      | Male                                                                      |
| Age:         | Young                                                                     |
| Reward:      |                                                                           |
| Location:    | Raleigh, 6100 POWDER HORN CT                                              |
| Description: | young, golden brown dog with a white belly, medium coat, long tail, light |
|              | brown eyes, has a tag with our old number, his name is Buddy.             |
| Contact:     | Michelle                                                                  |
|              | 919-987-7935                                                              |
|              | michelle.chaguay@wakegov.com                                              |
| Date Lost:   | 05/17/2023                                                                |