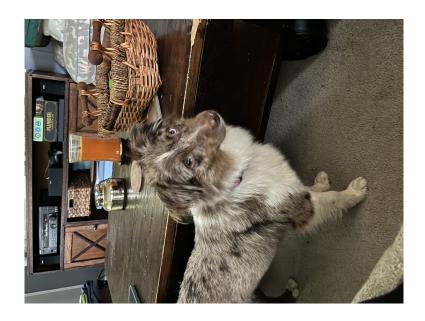

## **Ellie**

Breed/Type: Australian Shepherd

Gender: **Female** Age: Young

Reward: no

Location: Pilot, 79 P G Ln **Description:** LOST DOG!!

> We brought home a very shy foster dog today and she ran off into the woods behind our house. She is a red Merle mini Aussie, wearing a royal blue harness and dragging a royal blue long line (unless she got out of it). She is microchipped with the rescue's contact info. Her name is Ellie but she will likely not come to you. Let me know if you see her or have her! She ran off in the Pilot area of Zebulon between Clyde Pearce Road and