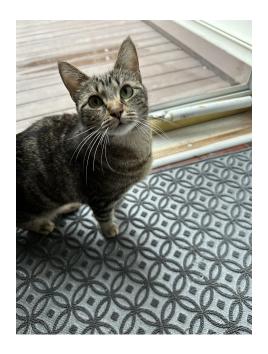

## **Pumpkin**

Breed/Type: Domestic Short Hair

**Gender:** Female **Age:** Young

Reward:

**Location:** Apex, 1206 Nottinghill Walk

**Description:** Pumpkin is a cute, thin little lightweight tabby with a long body. She isn't

striped the whole way through her middle, and looks like she has a bit of a bengal mix. My daughter and I rescued her in Pennsylvania before we moved back to Apex and she has had vaccinations but no microchip. This is her first time being outside since her rescue. She was not spayed yet, and was in heat the night she escaped so could be a pregnant kitty by the time found. We are heartbroken and have been searching day and night for