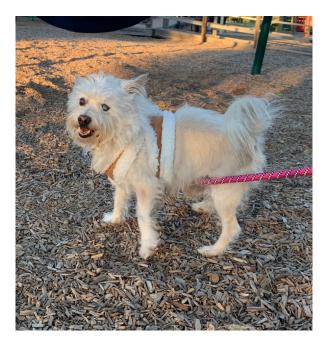

## Lost Pet

**Buddy** 

| Breed/Type:  | Terrier                                                                      |
|--------------|------------------------------------------------------------------------------|
| Gender:      | Male                                                                         |
| Age:         | Senior                                                                       |
| Reward:      |                                                                              |
| Location:    | Wendell, 6500 Privette Rd                                                    |
| Description: | Buddy is a small white terrier with one good eye and one cloudy eye (which   |
|              | has been like that since he was rescued). He is distrusting of strangers but |
|              | is a great dog.                                                              |
| Contact:     | Lindsay                                                                      |
|              | 919-534-6170                                                                 |
|              | lhoward00987@gmail.com                                                       |
| Date Lost:   | 04/02/2023                                                                   |