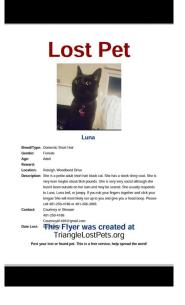

## Luna

| Breed/Type:  | Domestic Short Hair                                                   |
|--------------|-----------------------------------------------------------------------|
| Gender:      | Female                                                                |
| Age:         | Adult                                                                 |
| Reward:      |                                                                       |
| Location:    | Raleigh, 6808 Woodbend drive                                          |
| Description: | She is very slim maybe about 9ish pounds. She has a sleek shiny coat. |
|              | Usually very friendly but may be scared outside.                      |
| Contact:     | Courtney or sheawn                                                    |
|              | 401-250-4186                                                          |
|              | Courtney81495@gmail.com                                               |
| Date Lost:   | 4/3/2023                                                              |
|              |                                                                       |