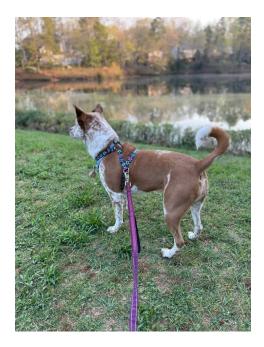

## Magnolia

| Breed/Type:  | Australian Cattledog                                                     |
|--------------|--------------------------------------------------------------------------|
| Gender:      | Female                                                                   |
| Age:         | Adult                                                                    |
| Reward:      | no                                                                       |
| Location:    | Raleigh, 6600 Glenwood Ave                                               |
| Description: | Magnolia ran off her chain in the early morning of 03/23/2023. She isn't |
|              | friendly with other dogs, but really loves humans. We lost here near     |
|              | Walmart and she ran off over in that shopping center.                    |
| Contact:     | Andrew and Lisa                                                          |
|              | 9102286090                                                               |
|              | andrew.weisbeck@gmail.com                                                |
| Date Lost:   | 03/23/2023                                                               |