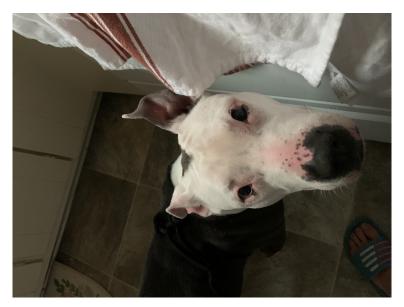

## Unknown

| Breed/Type:  | Pit Bull                                                                      |
|--------------|-------------------------------------------------------------------------------|
| Gender:      | Female                                                                        |
| Age:         | Adult                                                                         |
| Reward:      |                                                                               |
| Location:    | Chapel Hill, 241 state road 1734                                              |
| Description: | White face with a brown spot on the head, between the ears. Brown nose.       |
|              | One eye is brown, the other is light blue. Pink eyelids with dark spots. Very |
|              | cuddly.                                                                       |
| Contact:     | Jo                                                                            |
|              | 6175833612                                                                    |
|              | johannacontrerasmanito@gmail.com                                              |
| Date Found:  | 26/03/2023                                                                    |