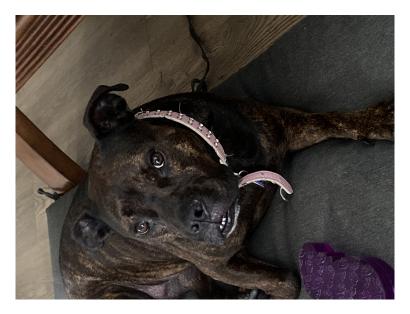

## Lost Pet

Lady

Breed/Type: Pit Bull

Gender: Female

Age:

**Reward:** 

Location: Raleigh, 5815 Pointer Dr, Raleigh, NC

Description: Looking for a lost pitbull in the Millbrook area. Her name is Lady. She has an underbite with brown and black brindle coloring. She is very sweet and can be skiddish. She hasn't been seen for 3 days. If anyone has any information or has seen her please contact me.