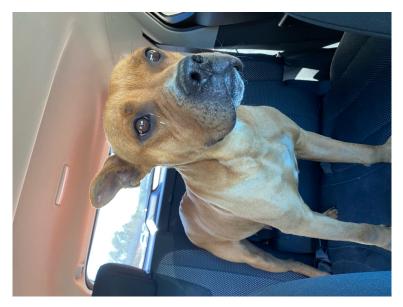

## **Found Pet**

| Breed/Type:  | Pit Bull                                                                  |
|--------------|---------------------------------------------------------------------------|
| Gender:      | Female                                                                    |
| Age:         | Adult                                                                     |
| Reward:      |                                                                           |
| Location:    | Lillington, 720 Johnson Farm Rd                                           |
| Description: | Light brown female dog with a small white patch on her chest. She seems   |
|              | to be a mixed breed and has had litters in the past. She is not currently |
|              | nursing but has had pups in the last few months most likely. She is very  |
|              | friendly, was not wearing a collar, and has no micro-chip.                |
| Contact:     | Samantha                                                                  |
|              | 7246506180                                                                |
|              | samanthamholland@live.com                                                 |
| Date Found:  | 03/04/2023                                                                |