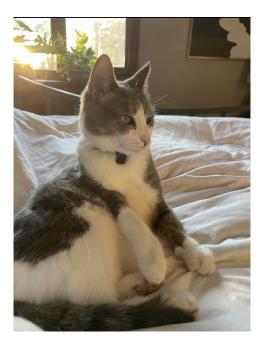

## Sadie

| Breed/Type:  | Domestic Short Hair                                                      |
|--------------|--------------------------------------------------------------------------|
| Gender:      | Female                                                                   |
| Age:         | Adult                                                                    |
| Reward:      | no                                                                       |
| Location:    | Wake Forest, 4929 Upchurch Ln                                            |
| Description: | Grey & white female wearing a grey Seresto collar with a magnet attached |
|              | to it for her cat door. Skittish but friendly.                           |
| Contact:     | Nicole Forrester                                                         |
|              | 9196047939                                                               |
|              | hnforrester@yahoo.com                                                    |
| Date Lost:   | 02/02/2023                                                               |