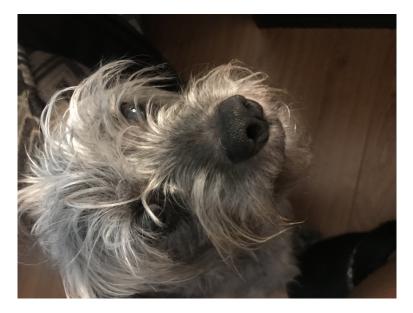

## **Buddy**

| Breed/Type:  | Schnauzer                                                         |
|--------------|-------------------------------------------------------------------|
| Gender:      | Male                                                              |
| Age:         | Senior                                                            |
| Reward:      | no                                                                |
| Location:    | Raleigh, 4805 Hedgerow Drive                                      |
| Description: | Buddy is a senior schnauzer mix. He's got cataracts and hard of   |
|              | hearing. He's also diabetic and requires insulin. He was lost the |
|              | morning of 2/27.                                                  |
| Contact:     | Brittany                                                          |
|              | 717-916-8676                                                      |
|              | brittmosley1@gmail.com                                            |
| Date Lost:   | 2/27/2023                                                         |