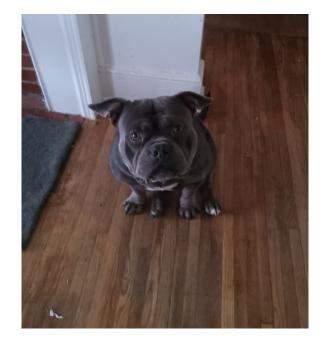

## Lost Pet

**Shorty** 

| Breed/Type:  | British Bulldog                                                          |
|--------------|--------------------------------------------------------------------------|
| Gender:      | Male                                                                     |
| Age:         | Young                                                                    |
| Reward:      | yes                                                                      |
| Location:    | Roxboro, 128 railway drive Pelham n                                      |
| Description: | Gray mini bully puppy 11mos belongs to a 6year old little boy who adores |
|              | him.Please help bring him home his forever family needs him.             |
| Contact:     | Gladys Perez                                                             |
|              | 3367382359                                                               |
|              | janedoeforwhomthebelltolls@gmail.com                                     |
| Date Lost:   | 02/19/23                                                                 |