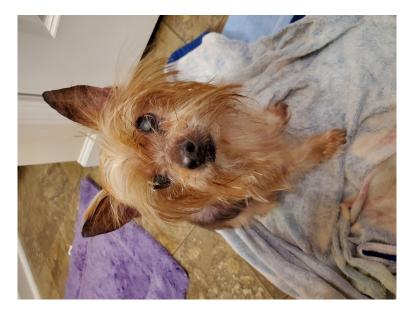

## Lost Pet

| Breed/Type:  | Yorkshire Terrier                                                      |
|--------------|------------------------------------------------------------------------|
| Gender:      | Female                                                                 |
| Age:         | Senior                                                                 |
| Reward:      | no                                                                     |
| Location:    | Knightdale, 928 Peninsula Pl                                           |
| Description: | She's an older Yorkie with Grey and brown hair. She was wearing a blue |
|              | and white hoodie. She's hard of hearing and going blind.               |
| Contact:     | Tim Terrell                                                            |
|              | 3363270618                                                             |
|              | lavar530@gmail.com                                                     |
| Date Lost:   | 2-14-23                                                                |