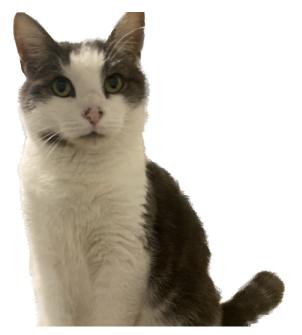

## Unknown

| Breed/Type:  | Domestic Short Hair                                                    |
|--------------|------------------------------------------------------------------------|
| Gender:      | Unknown                                                                |
| Age:         | Adult                                                                  |
| Reward:      | no                                                                     |
| Location:    | Bethesda, Lemon dr, Dudley circle, wood chapel                         |
| Description: | I think kitty is a male, definitely someone's pet, total love bug when |
|              | over not being scared, I would TOTALLY keep if my blind kitty would    |
|              | accept but sadly he won't. Has a grey spot under chin                  |
| Contact:     | Tiffany                                                                |
|              | skylarsgaga@hotmail.com                                                |
| Date Found:  | 12/11/2022                                                             |