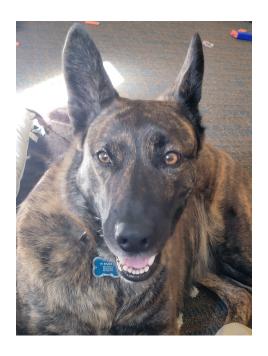

## Lost Pet

**Jade** 

Breed/Type: German Shepherd

Gender: Female
Age: Adult
Reward: yes

**Location:** Louisburg, , near 144 Davis Dr

Description: Our beloved Jade went missing on 1/8/23. If you have her or seen her

please contact us asap. We are offering a \$500 reward for her return.

Please call.us at 919-523-1756, thank you

No questions asked we just want her back. She just had 5 puppies and

we all miss her dearly