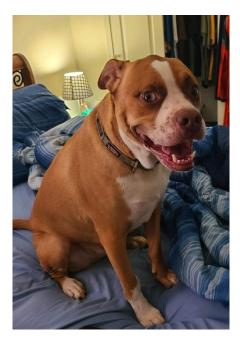

## **Princeton**

| Breed/Type:  | Mixed                                                                      |
|--------------|----------------------------------------------------------------------------|
| Gender:      | Male                                                                       |
| Age:         | Adult                                                                      |
| Reward:      | no                                                                         |
| Location:    | Apex, 264 bally shannon way                                                |
| Description: | Princeton is a mastiff/bulldog mix, extremely friendly. He managed to pull |
|              | his spike and chain from the wet ground, he has a collar with his name and |
|              | my phone number, but I'm worried with him dragging the hook and chain      |
|              | behind him, it could of got caught up and he's pulled himself out of his   |
|              | collar.                                                                    |
| Contact:     | Kurt payne                                                                 |
|              | 336 8800991                                                                |
|              | Paynenglory7210@gmail.com                                                  |
| Date Lost:   | Jan 15th                                                                   |
|              | This Flyer was created at                                                  |
|              | TriangleLostPets.org                                                       |