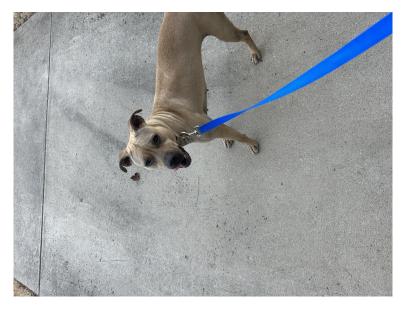

## Minnie

| Breed/Type:  | Mixed                                                                      |
|--------------|----------------------------------------------------------------------------|
| Gender:      | Female                                                                     |
| Age:         | Young                                                                      |
| Reward:      | no                                                                         |
| Location:    | Apex, 300 Anterbury Dr                                                     |
| Description: | Found at 4:30 walking around on Anterbury Drive. Has a collar with no tag. |
|              |                                                                            |
|              | Microchip was scanned at Vet dog named Minnie but unable to contact        |
|              | owner.                                                                     |
| Contact:     | Daniel Beynon                                                              |
|              | 919-608-6098                                                               |
|              | Dannyco11@yahoo.com                                                        |
| Date Found:  | 01/11/2022                                                                 |