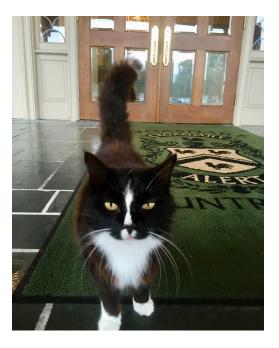

Female domestic long hair. 11 years old. Oreo is black with white markings. White ring around the tip of her long black fluffy tail. White chalk stripe starting at forehead continuing in between eyes, down to the tip of her small black nose. White on each side of her small black nose. White chin, White neck. White chest. White whiskers! 4 white paws. White hind legs. Beautiful yellow greenish eyes. Long hair. "Oakley 919-801-5050" is on her collar tag.