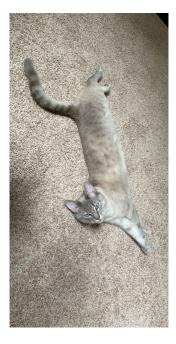

## Mushi

| Breed/Type:  | Other                                                                     |
|--------------|---------------------------------------------------------------------------|
| Gender:      | Male                                                                      |
| Age:         | Adult                                                                     |
| Reward:      | no                                                                        |
| Location:    | Holly Springs, 949 Stinson ave                                            |
| Description: | Escaped from our home backyard on October 5 2022 in holly springs. Very   |
|              | sweet, gentle, a little shy. Has big blue eyes. I've been hoping to bring |
|              | him home soon he is missed please text or call if spotted.<br>            |
|              | or notify me if he is seen.                                               |
| Contact:     | Elizabeth Parker                                                          |
|              | 9196569435                                                                |
|              | lizparker3297@gmail.com                                                   |
| Date Lost:   | 10/5/2022                                                                 |