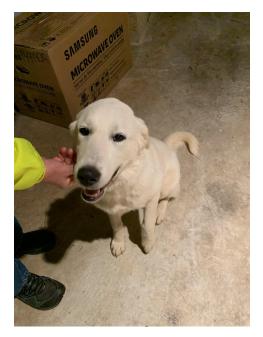

## **Found Pet**

| Breed/Type:  | Labrador                                                                 |
|--------------|--------------------------------------------------------------------------|
| Gender:      | Female                                                                   |
| Age:         | Young                                                                    |
| Reward:      |                                                                          |
| Location:    | Raleigh, 6000 Yates millpond rd                                          |
| Description: | Young female found with another female, possibly a sister and a SHEEP.   |
|              | They were found in an empty lot, no collar. They are at a friend's       |
|              | house for the night but they won't be able to keep them, they will check |
|              | microchips in the am.                                                    |
| Contact:     | Wilma Herrera                                                            |
|              | wilmaherrera@gmail.com                                                   |
| Doto Found   | 10/10/0000                                                               |